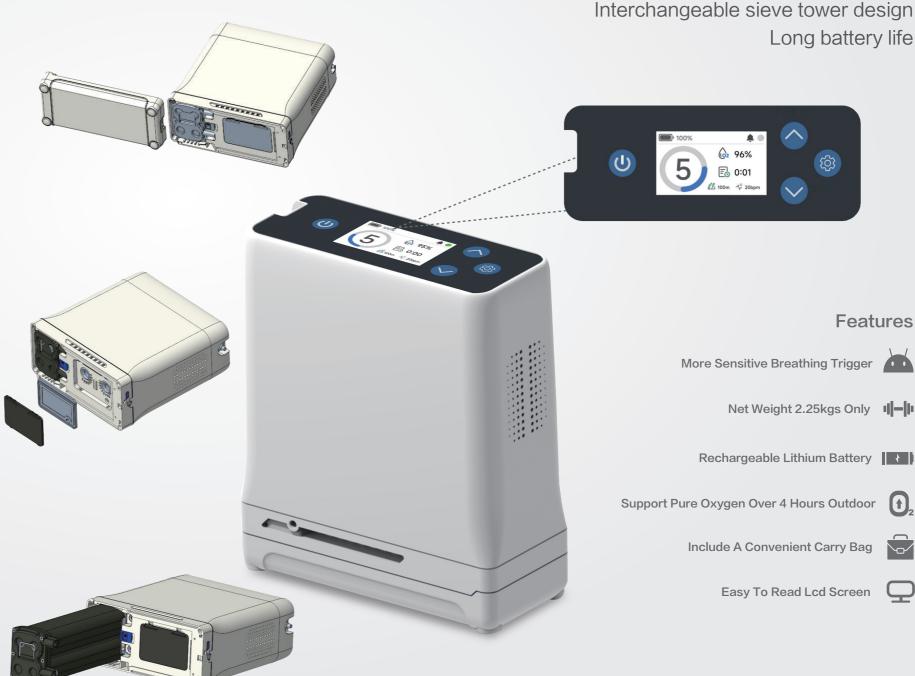

## **ANGEL-5POC**

**Features** 

Light weight experience Interchangeable sieve tower design Long battery life