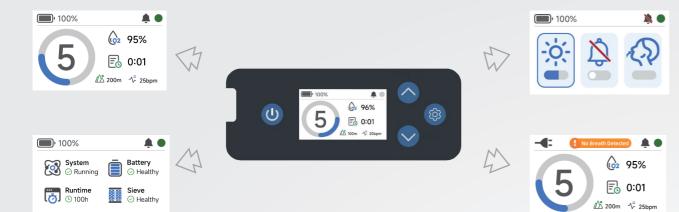

### Screen Interface



# **PORTABLE OXYGEN CONCENTRATOR**

## **ANGEL-5POC**

**Features** 

Light weight experience Interchangeable sieve tower design Long battery life

### Technical Specifications

| Product Model                    | ANGEL-5POC                                            |
|----------------------------------|-------------------------------------------------------|
| Dimensions (length*width*height) | 188*83*218(mm)                                        |
| Net weight                       | 2.25kg                                                |
| User interface                   | 3.0-inch IPS HD display                               |
| Noise                            | ≤38dB                                                 |
| Oxygen concentration             | 93%+3%